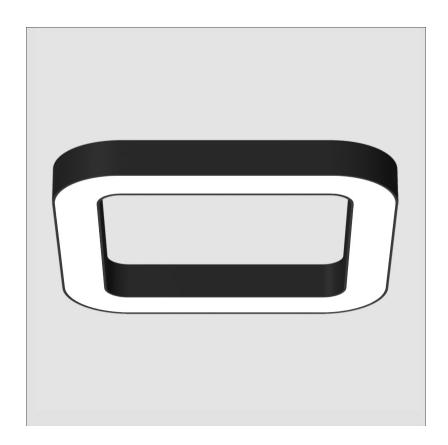

#### **GENERAL**

Series: Glorious
Subseries: Glorious
Brand: Prolicht
Division: Architectural
Mounting Type: Surface
Mounting Location: Ceiling
Subcategory: Ambient

PHYSICAL
Shape: Round
Diameter (mm): 1250
Diameter (in): 49  $\frac{3}{1_{16}}$ Height (mm): 120
Height (in): 4  $\frac{3}{4}$ Light Distribution: Direct

Weight (lbs): 27.42
Diffuser: PMMA - Opal or Micro-Prism

Fixture Finish: SSR / BKV / CWI / CRY / HAB / LAG / UFT / ITA / RUA / RUR / MIC / FTG / MYG / TWT / LOD / PUS / FRO / FUP / KIA / POP / BLS / SPG / MEY / GOH / GUM / CHC / COM / ABZ / JAG / OBR / MOS / ROR