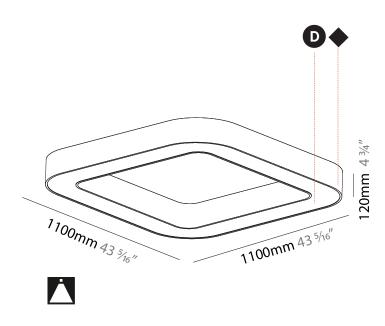

| Division: Architectural                                                                                                                                                                                       |
|---------------------------------------------------------------------------------------------------------------------------------------------------------------------------------------------------------------|
| Mounting Type: Surface                                                                                                                                                                                        |
| Mounting Location: Ceiling                                                                                                                                                                                    |
| Subcategory: Ambient                                                                                                                                                                                          |
| PHYSICAL                                                                                                                                                                                                      |
| Shape: Square                                                                                                                                                                                                 |
| Length (mm): 1100                                                                                                                                                                                             |
| Length (in): 43 ½                                                                                                                                                                                             |
| Width (mm): 1100                                                                                                                                                                                              |
| Width (in): 43 <sup>5</sup> / <sub>16</sub>                                                                                                                                                                   |
| Height (mm): 120                                                                                                                                                                                              |
| Height (in): 4 1/4                                                                                                                                                                                            |
| Light Distribution: Direct                                                                                                                                                                                    |
| Weight (kg): 14.2                                                                                                                                                                                             |
| Weight (lbs): 31.24                                                                                                                                                                                           |
| Diffuser: PMMA - Opal or Micro-Prism                                                                                                                                                                          |
| Fixture Finish: SSR / BKV / CWI / CRY / HAB / LAG / UFT / ITA / RUA / RUR / MIC / FTG / MYG / TWT / LOD / PUS / FRO / FUP / KIA / POP / BLS / SPG / MEY / GOH / GUM / CHC / COM / ABZ / JAG / OBR / MOS / ROR |