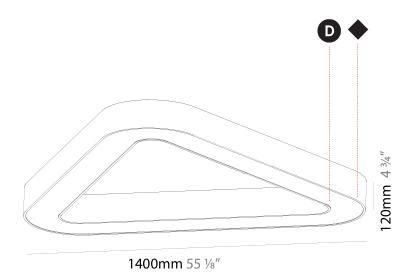

#### **GENERAL**

| Division: Architectural                                                                                                                                                                                                                                                                                                                                                                                                                                                                                                                                                                                                                                                                                                                                                                                                                                                                                                                                                                                                                                                                                                                                                                                                                                                                                                                                                                                                                                                                                                                                                                                                                                                                                                                                                                                                                                                                                                                                                                                                                                                                                                        |
|--------------------------------------------------------------------------------------------------------------------------------------------------------------------------------------------------------------------------------------------------------------------------------------------------------------------------------------------------------------------------------------------------------------------------------------------------------------------------------------------------------------------------------------------------------------------------------------------------------------------------------------------------------------------------------------------------------------------------------------------------------------------------------------------------------------------------------------------------------------------------------------------------------------------------------------------------------------------------------------------------------------------------------------------------------------------------------------------------------------------------------------------------------------------------------------------------------------------------------------------------------------------------------------------------------------------------------------------------------------------------------------------------------------------------------------------------------------------------------------------------------------------------------------------------------------------------------------------------------------------------------------------------------------------------------------------------------------------------------------------------------------------------------------------------------------------------------------------------------------------------------------------------------------------------------------------------------------------------------------------------------------------------------------------------------------------------------------------------------------------------------|
| Mounting Type: Surface                                                                                                                                                                                                                                                                                                                                                                                                                                                                                                                                                                                                                                                                                                                                                                                                                                                                                                                                                                                                                                                                                                                                                                                                                                                                                                                                                                                                                                                                                                                                                                                                                                                                                                                                                                                                                                                                                                                                                                                                                                                                                                         |
| Mounting Location: Ceiling                                                                                                                                                                                                                                                                                                                                                                                                                                                                                                                                                                                                                                                                                                                                                                                                                                                                                                                                                                                                                                                                                                                                                                                                                                                                                                                                                                                                                                                                                                                                                                                                                                                                                                                                                                                                                                                                                                                                                                                                                                                                                                     |
| Subcategory: Ambient                                                                                                                                                                                                                                                                                                                                                                                                                                                                                                                                                                                                                                                                                                                                                                                                                                                                                                                                                                                                                                                                                                                                                                                                                                                                                                                                                                                                                                                                                                                                                                                                                                                                                                                                                                                                                                                                                                                                                                                                                                                                                                           |
| PHYSICAL                                                                                                                                                                                                                                                                                                                                                                                                                                                                                                                                                                                                                                                                                                                                                                                                                                                                                                                                                                                                                                                                                                                                                                                                                                                                                                                                                                                                                                                                                                                                                                                                                                                                                                                                                                                                                                                                                                                                                                                                                                                                                                                       |
| Shape: Abstract                                                                                                                                                                                                                                                                                                                                                                                                                                                                                                                                                                                                                                                                                                                                                                                                                                                                                                                                                                                                                                                                                                                                                                                                                                                                                                                                                                                                                                                                                                                                                                                                                                                                                                                                                                                                                                                                                                                                                                                                                                                                                                                |
| Length (mm): 1400                                                                                                                                                                                                                                                                                                                                                                                                                                                                                                                                                                                                                                                                                                                                                                                                                                                                                                                                                                                                                                                                                                                                                                                                                                                                                                                                                                                                                                                                                                                                                                                                                                                                                                                                                                                                                                                                                                                                                                                                                                                                                                              |
| Length (in): 55 ½                                                                                                                                                                                                                                                                                                                                                                                                                                                                                                                                                                                                                                                                                                                                                                                                                                                                                                                                                                                                                                                                                                                                                                                                                                                                                                                                                                                                                                                                                                                                                                                                                                                                                                                                                                                                                                                                                                                                                                                                                                                                                                              |
| Width (mm): 1400                                                                                                                                                                                                                                                                                                                                                                                                                                                                                                                                                                                                                                                                                                                                                                                                                                                                                                                                                                                                                                                                                                                                                                                                                                                                                                                                                                                                                                                                                                                                                                                                                                                                                                                                                                                                                                                                                                                                                                                                                                                                                                               |
| Width (in): 55 ½                                                                                                                                                                                                                                                                                                                                                                                                                                                                                                                                                                                                                                                                                                                                                                                                                                                                                                                                                                                                                                                                                                                                                                                                                                                                                                                                                                                                                                                                                                                                                                                                                                                                                                                                                                                                                                                                                                                                                                                                                                                                                                               |
| Height (mm): 120                                                                                                                                                                                                                                                                                                                                                                                                                                                                                                                                                                                                                                                                                                                                                                                                                                                                                                                                                                                                                                                                                                                                                                                                                                                                                                                                                                                                                                                                                                                                                                                                                                                                                                                                                                                                                                                                                                                                                                                                                                                                                                               |
| Height (in): 4 1/4                                                                                                                                                                                                                                                                                                                                                                                                                                                                                                                                                                                                                                                                                                                                                                                                                                                                                                                                                                                                                                                                                                                                                                                                                                                                                                                                                                                                                                                                                                                                                                                                                                                                                                                                                                                                                                                                                                                                                                                                                                                                                                             |
| Light Distribution: Direct                                                                                                                                                                                                                                                                                                                                                                                                                                                                                                                                                                                                                                                                                                                                                                                                                                                                                                                                                                                                                                                                                                                                                                                                                                                                                                                                                                                                                                                                                                                                                                                                                                                                                                                                                                                                                                                                                                                                                                                                                                                                                                     |
| Weight (kg): 15.2                                                                                                                                                                                                                                                                                                                                                                                                                                                                                                                                                                                                                                                                                                                                                                                                                                                                                                                                                                                                                                                                                                                                                                                                                                                                                                                                                                                                                                                                                                                                                                                                                                                                                                                                                                                                                                                                                                                                                                                                                                                                                                              |
| Weight (lbs): 33.51                                                                                                                                                                                                                                                                                                                                                                                                                                                                                                                                                                                                                                                                                                                                                                                                                                                                                                                                                                                                                                                                                                                                                                                                                                                                                                                                                                                                                                                                                                                                                                                                                                                                                                                                                                                                                                                                                                                                                                                                                                                                                                            |
| Diffuser: PMMA - Opal or Micro-Prism                                                                                                                                                                                                                                                                                                                                                                                                                                                                                                                                                                                                                                                                                                                                                                                                                                                                                                                                                                                                                                                                                                                                                                                                                                                                                                                                                                                                                                                                                                                                                                                                                                                                                                                                                                                                                                                                                                                                                                                                                                                                                           |
| Fixture Finish: SSR / BKV / CWI / CRY / HAB / LAG / UFT / ITA / RUA / RUR, MIC / FTG / MYG / TWT / LOD / PUS / FRO / FUP / KIA / POP / BLS / SPG / MSC / GOB / ACC |