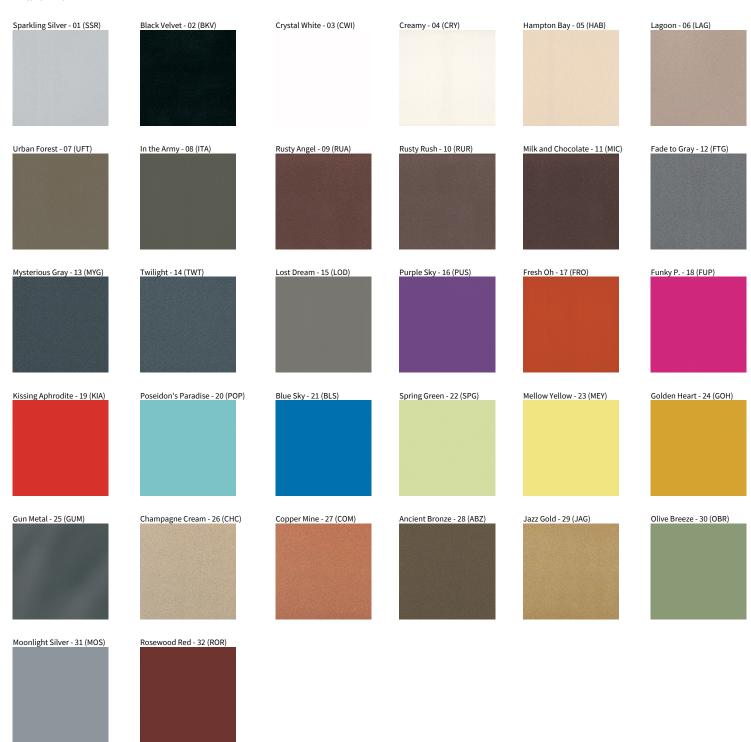

Weight (lbs): 27.42
Diffuser: PMMA - Opal or Micro-Prism

Fixture Finish: SSR / BKV / CWI / CRY / HAB / LAG / UFT / ITA / RUA / RUR / MIC / FTG / MYG / TWT / LOD / PUS / FRO / FUP / KIA / POP / BLS / SPG / MEY / GOH / GUM / CHC / COM / ABZ / JAG / OBR / MOS / ROR

| Division: Architectural                                                                                                                                                                                       |
|---------------------------------------------------------------------------------------------------------------------------------------------------------------------------------------------------------------|
| Mounting Type: Surface                                                                                                                                                                                        |
| Mounting Location: Ceiling                                                                                                                                                                                    |
| Subcategory: Ambient                                                                                                                                                                                          |
| PHYSICAL                                                                                                                                                                                                      |
| Shape: Square                                                                                                                                                                                                 |
| Length (mm): 1100                                                                                                                                                                                             |
| Length (in): 43 ½                                                                                                                                                                                             |
| Width (mm): 1100                                                                                                                                                                                              |
| Width (in): 43 <sup>5</sup> / <sub>16</sub>                                                                                                                                                                   |
| Height (mm): 120                                                                                                                                                                                              |
| Height (in): 4 1/4                                                                                                                                                                                            |
| Light Distribution: Direct                                                                                                                                                                                    |
| Weight (kg): 14.2                                                                                                                                                                                             |
| Weight (lbs): 31.24                                                                                                                                                                                           |
| Diffuser: PMMA - Opal or Micro-Prism                                                                                                                                                                          |
| Fixture Finish: SSR / BKV / CWI / CRY / HAB / LAG / UFT / ITA / RUA / RUR / MIC / FTG / MYG / TWT / LOD / PUS / FRO / FUP / KIA / POP / BLS / SPG / MEY / GOH / GUM / CHC / COM / ABZ / JAG / OBR / MOS / ROR |

#### **GENERAL**

| Division: Architectural                                                                                                                                                                                                                                                                                                                                                                                                                                                                                                                                                                                                                                                                                                                                                                                                                                                                                                                                                                                                                                                                                                                                                                                                                                                                                                                                                                                                                                                                                                                                                                                                                                                                                                                                                                                                                                                                                                                                                                                                                                                                                                        |
|--------------------------------------------------------------------------------------------------------------------------------------------------------------------------------------------------------------------------------------------------------------------------------------------------------------------------------------------------------------------------------------------------------------------------------------------------------------------------------------------------------------------------------------------------------------------------------------------------------------------------------------------------------------------------------------------------------------------------------------------------------------------------------------------------------------------------------------------------------------------------------------------------------------------------------------------------------------------------------------------------------------------------------------------------------------------------------------------------------------------------------------------------------------------------------------------------------------------------------------------------------------------------------------------------------------------------------------------------------------------------------------------------------------------------------------------------------------------------------------------------------------------------------------------------------------------------------------------------------------------------------------------------------------------------------------------------------------------------------------------------------------------------------------------------------------------------------------------------------------------------------------------------------------------------------------------------------------------------------------------------------------------------------------------------------------------------------------------------------------------------------|
| Mounting Type: Surface                                                                                                                                                                                                                                                                                                                                                                                                                                                                                                                                                                                                                                                                                                                                                                                                                                                                                                                                                                                                                                                                                                                                                                                                                                                                                                                                                                                                                                                                                                                                                                                                                                                                                                                                                                                                                                                                                                                                                                                                                                                                                                         |
| Mounting Location: Ceiling                                                                                                                                                                                                                                                                                                                                                                                                                                                                                                                                                                                                                                                                                                                                                                                                                                                                                                                                                                                                                                                                                                                                                                                                                                                                                                                                                                                                                                                                                                                                                                                                                                                                                                                                                                                                                                                                                                                                                                                                                                                                                                     |
| Subcategory: Ambient                                                                                                                                                                                                                                                                                                                                                                                                                                                                                                                                                                                                                                                                                                                                                                                                                                                                                                                                                                                                                                                                                                                                                                                                                                                                                                                                                                                                                                                                                                                                                                                                                                                                                                                                                                                                                                                                                                                                                                                                                                                                                                           |
| PHYSICAL                                                                                                                                                                                                                                                                                                                                                                                                                                                                                                                                                                                                                                                                                                                                                                                                                                                                                                                                                                                                                                                                                                                                                                                                                                                                                                                                                                                                                                                                                                                                                                                                                                                                                                                                                                                                                                                                                                                                                                                                                                                                                                                       |
| Shape: Abstract                                                                                                                                                                                                                                                                                                                                                                                                                                                                                                                                                                                                                                                                                                                                                                                                                                                                                                                                                                                                                                                                                                                                                                                                                                                                                                                                                                                                                                                                                                                                                                                                                                                                                                                                                                                                                                                                                                                                                                                                                                                                                                                |
| Length (mm): 1400                                                                                                                                                                                                                                                                                                                                                                                                                                                                                                                                                                                                                                                                                                                                                                                                                                                                                                                                                                                                                                                                                                                                                                                                                                                                                                                                                                                                                                                                                                                                                                                                                                                                                                                                                                                                                                                                                                                                                                                                                                                                                                              |
| Length (in): 55 ½                                                                                                                                                                                                                                                                                                                                                                                                                                                                                                                                                                                                                                                                                                                                                                                                                                                                                                                                                                                                                                                                                                                                                                                                                                                                                                                                                                                                                                                                                                                                                                                                                                                                                                                                                                                                                                                                                                                                                                                                                                                                                                              |
| Width (mm): 1400                                                                                                                                                                                                                                                                                                                                                                                                                                                                                                                                                                                                                                                                                                                                                                                                                                                                                                                                                                                                                                                                                                                                                                                                                                                                                                                                                                                                                                                                                                                                                                                                                                                                                                                                                                                                                                                                                                                                                                                                                                                                                                               |
| Width (in): 55 ½                                                                                                                                                                                                                                                                                                                                                                                                                                                                                                                                                                                                                                                                                                                                                                                                                                                                                                                                                                                                                                                                                                                                                                                                                                                                                                                                                                                                                                                                                                                                                                                                                                                                                                                                                                                                                                                                                                                                                                                                                                                                                                               |
| Height (mm): 120                                                                                                                                                                                                                                                                                                                                                                                                                                                                                                                                                                                                                                                                                                                                                                                                                                                                                                                                                                                                                                                                                                                                                                                                                                                                                                                                                                                                                                                                                                                                                                                                                                                                                                                                                                                                                                                                                                                                                                                                                                                                                                               |
| Height (in): 4 1/4                                                                                                                                                                                                                                                                                                                                                                                                                                                                                                                                                                                                                                                                                                                                                                                                                                                                                                                                                                                                                                                                                                                                                                                                                                                                                                                                                                                                                                                                                                                                                                                                                                                                                                                                                                                                                                                                                                                                                                                                                                                                                                             |
| Light Distribution: Direct                                                                                                                                                                                                                                                                                                                                                                                                                                                                                                                                                                                                                                                                                                                                                                                                                                                                                                                                                                                                                                                                                                                                                                                                                                                                                                                                                                                                                                                                                                                                                                                                                                                                                                                                                                                                                                                                                                                                                                                                                                                                                                     |
| Weight (kg): 15.2                                                                                                                                                                                                                                                                                                                                                                                                                                                                                                                                                                                                                                                                                                                                                                                                                                                                                                                                                                                                                                                                                                                                                                                                                                                                                                                                                                                                                                                                                                                                                                                                                                                                                                                                                                                                                                                                                                                                                                                                                                                                                                              |
| Weight (lbs): 33.51                                                                                                                                                                                                                                                                                                                                                                                                                                                                                                                                                                                                                                                                                                                                                                                                                                                                                                                                                                                                                                                                                                                                                                                                                                                                                                                                                                                                                                                                                                                                                                                                                                                                                                                                                                                                                                                                                                                                                                                                                                                                                                            |
| Diffuser: PMMA - Opal or Micro-Prism                                                                                                                                                                                                                                                                                                                                                                                                                                                                                                                                                                                                                                                                                                                                                                                                                                                                                                                                                                                                                                                                                                                                                                                                                                                                                                                                                                                                                                                                                                                                                                                                                                                                                                                                                                                                                                                                                                                                                                                                                                                                                           |
| Fixture Finish: SSR / BKV / CWI / CRY / HAB / LAG / UFT / ITA / RUA / RUR, MIC / FTG / MYG / TWT / LOD / PUS / FRO / FUP / KIA / POP / BLS / SPG / MSC / GOB / ACC |

MEY / GOH / GUM / CHC / COM / ABZ / JAG / OBR / MOS / ROR

Fixture Material: Aluminum