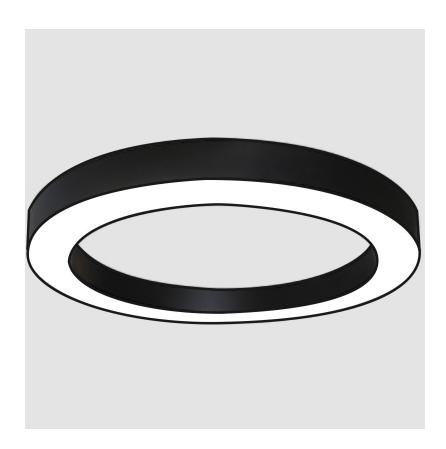

#### **GENERAL**

Series: Glorious
Subseries: Glorious
Brand: Prolicht
Division: Architectural
Mounting Type: Surface
Mounting Location: Ceiling
Subcategory: Ambient

PHYSICAL
Shape: Round
Diameter (mm): 1250
Diameter (in): 49  $\frac{3}{1_{16}}$ Height (mm): 120
Height (in): 4  $\frac{3}{4}$ Light Distribution: Direct

Weight (lbs): 27.42
Diffuser: PMMA - Opal or Micro-Prism

Fixture Finish: SSR / BKV / CWI / CRY / HAB / LAG / UFT / ITA / RUA / RUR / MIC / FTG / MYG / TWT / LOD / PUS / FRO / FUP / KIA / POP / BLS / SPG / MEY / GOH / GUM / CHC / COM / ABZ / JAG / OBR / MOS / ROR