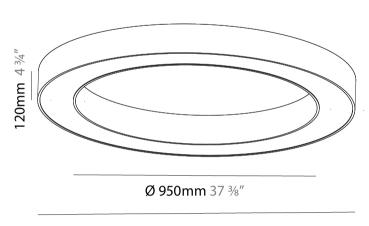

#### **GENERAL**

Series: Glorious
Subseries: Glorious
Brand: Prolicht
Division: Architectural
Mounting Type: Surface
Mounting Location: Ceiling
Subcategory: Ambient

PHYSICAL
Shape: Round
Diameter (mm): 1250
Diameter (in): 49  $\frac{3}{1_{16}}$ Height (mm): 120
Height (in): 4  $\frac{3}{4}$ Light Distribution: Direct

Weight (lbs): 27.42
Diffuser: PMMA - Opal or Micro-Prism

Fixture Finish: SSR / BKV / CWI / CRY / HAB / LAG / UFT / ITA / RUA / RUR / MIC / FTG / MYG / TWT / LOD / PUS / FRO / FUP / KIA / POP / BLS / SPG / MEY / GOH / GUM / CHC / COM / ABZ / JAG / OBR / MOS / ROR